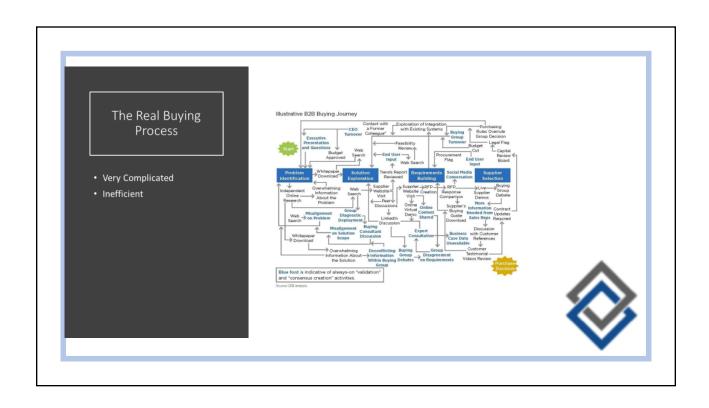

## The Problem Statement

- How can we choose a software package that achieves the common goals of the church while also supporting the needs of specific roles on the team?
  - Have you ever had a large project that required adoption of a lot of people go sideways because the team wasn't in alignment?





- "We need to do something different" -
  - Enough people on the staff complain about the current software - or stop using it altogether - that someone (or several) decides it's time to make a change - the team is segmented and has different goals.
  - Someone on the staff comes back from seeing another church using something else and starts rallying a move to that solution.
  - A new staff comes on and lobbies for what they had at their old church.























## Publish...

... the requirements to potential candidates. Ask them to score their ability to meet each requirement.

- Include a variety of providers, including your current provider. They may be able to help make your current application work at less cost than making a change.
- Provide a good description of your church profile. What is your mission, values, strategy, and vision? What is your culture? What do you need from a support perspective?



- Choose the top candidates and have them present demos to a group of evaluators.
  - Include a variety of representatives from different departments and roles. Involve your key "power users" and some leadership.
  - A scorecard can help facilitate discussion you need the qualitative thinkers and the quantitative thinkers t