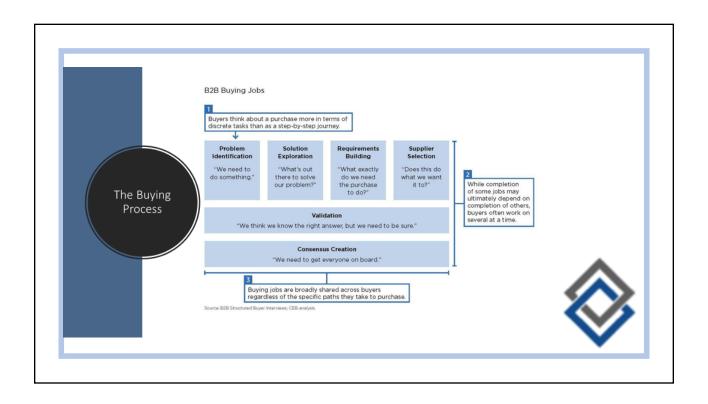

## The Problem Statement

- How can we choose a software package that achieves the common goals of the church while also supporting the needs of specific roles on the team?
  - Have you ever had a large project that required adoption of a lot of people go sideways because the team wasn't in alignment?





- "We need to do something different" -
  - Enough people on the staff complain about the current software - or stop using it altogether - that someone (or several) decides it's time to make a change - the team is segmented and has different goals.
  - Someone on the staff comes back from seeing another church using something else and starts rallying a move to that solution.
  - A new staff comes on and lobbies for what they had at their old church.























## Publish...

... the requirements to potential candidates. Ask them to score their ability to meet each requirement.

- Include a variety of providers, including your current provider. They may be able to help make your current application work at less cost than making a change.
- Provide a good description of your church profile. What is your mission, values, strategy, and vision? What is your culture? What do you need from a support perspective?



- Choose the top candidates and have them present demos to a group of evaluators.
  - Include a variety of representatives from different departments and roles. Involve your key "power users" and some leadership.
  - A scorecard can help facilitate discussion you need the qualitative thinkers and the quantitative thinkers