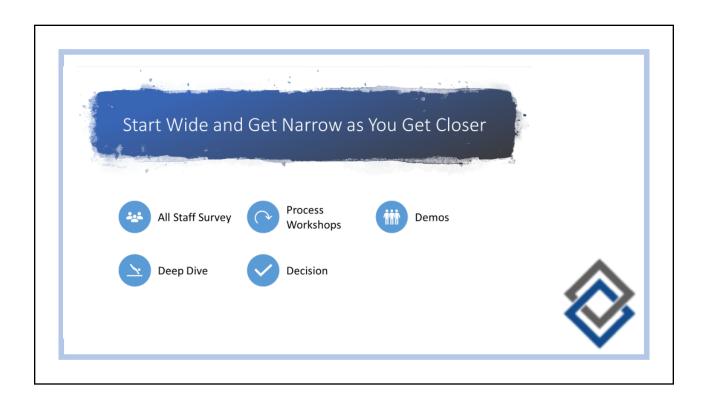

## Publish...

... the requirements to potential candidates. Ask them to score their ability to meet each requirement.

- Include a variety of providers, including your current provider. They may be able to help make your current application work at less cost than making a change.
- Provide a good description of your church profile. What is your mission, values, strategy, and vision? What is your culture? What do you need from a support perspective?

- Choose the top candidates and have them present demos to a group of evaluators.
  - Include a variety of representatives from different departments and roles. Involve your key "power users" and some leadership.
  - A scorecard can help facilitate discussion you need the qualitative thinkers and the quantitative thinkers to be heard. Align the scorecard to your major requirements criteria.

Demo