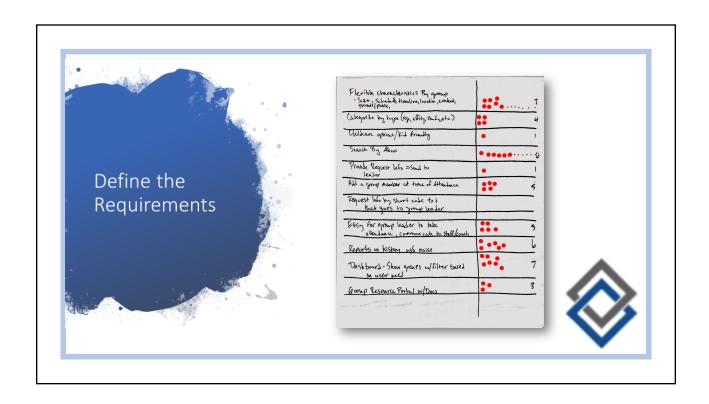

## Publish...

... the requirements to potential candidates. Ask them to score their ability to meet each requirement.

- Include a variety of providers, including your current provider. They may be able to help make your current application work at less cost than making a change.
- Provide a good description of your church profile. What is your mission, values, strategy, and vision? What is your culture? What do you need from a support perspective?