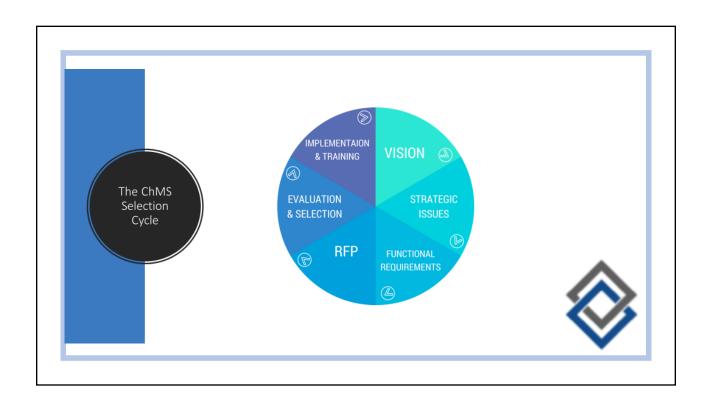

## Publish...

... the requirements to potential candidates. Ask them to score their ability to meet each requirement.

- Include a variety of providers, including your current provider. They may be able to help make your current application work at less cost than making a change.
- Provide a good description of your church profile. What is your mission, values, strategy, and vision? What is your culture? What do you need from a support perspective?